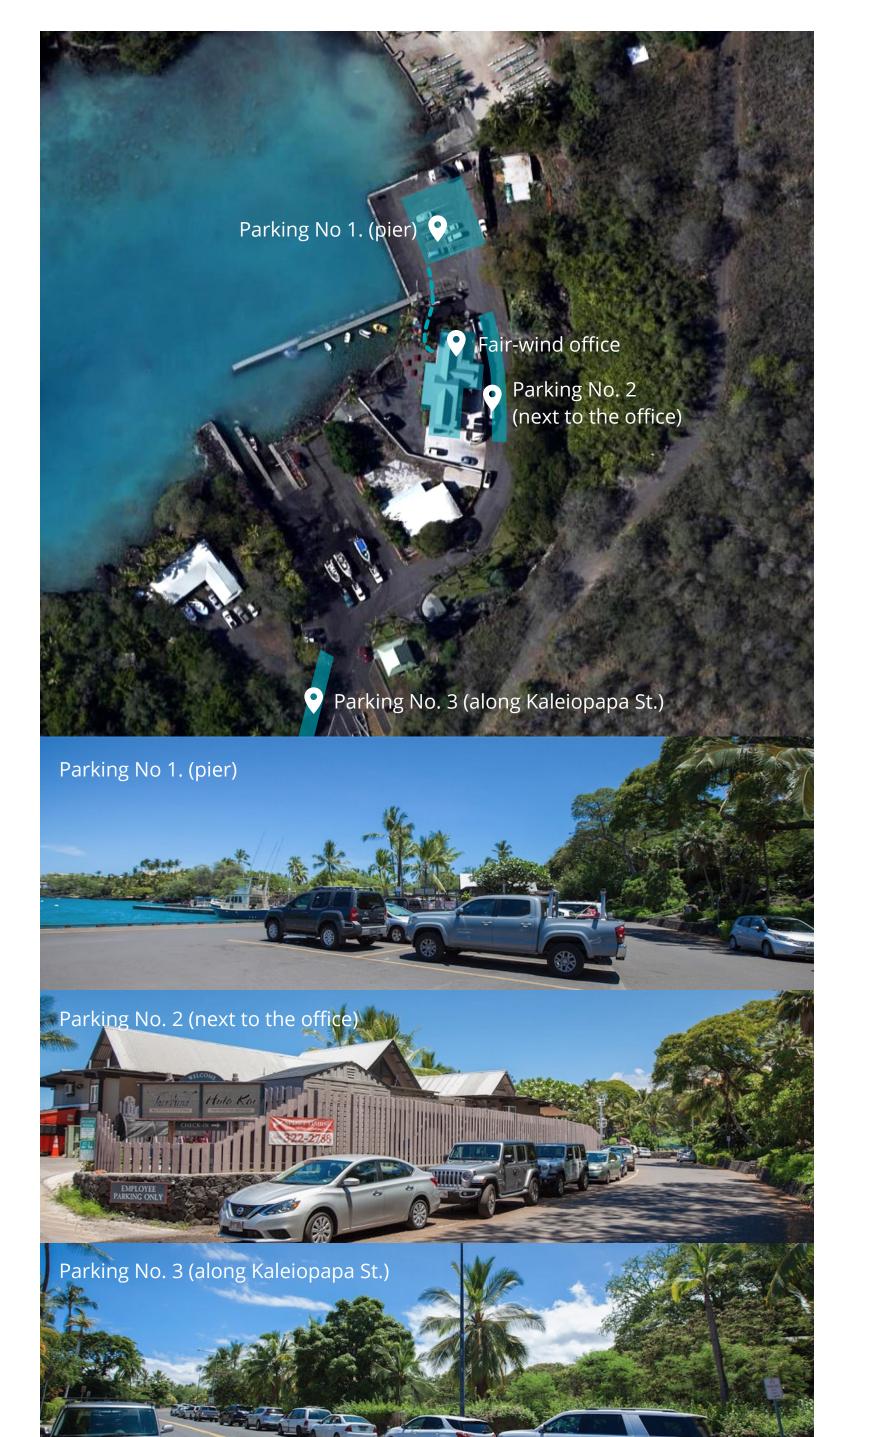

#### **Parking for day trip**

#### Where to board

Parking is available on the pier and along Kaleiopapa Street. Please be aware of "No Parking" signs in the area.

**Accurate parking address:** 78-7130 Kaleiopapa Street Kailua-Kona, HI 96740 Once you park, get to Fair Wind office, located right next to the parking pier.